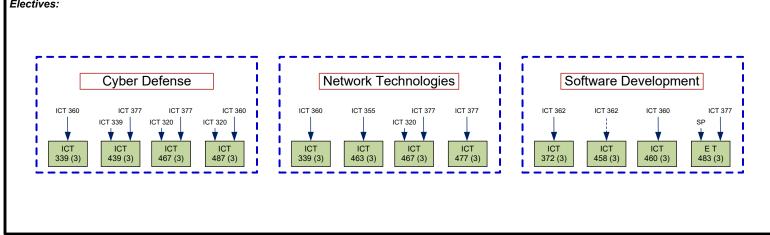

## Information and Communication Technology (2+2) (2024-2025)

Student ID

Name

Credits **Pre-Requisites** Co-Requisites Semester ELEC 1 ELEC 3 ENGL 1110 (4) GEN ED IV (3) ELEC 2 1 16 (3) (3) (3) ELEC 4 ELEC 5 GEN ED СОММ GEN ED 2 16 III (4) V (3) (3) (3) (3) ELEC 6 ELEC 7 ELEC 8 GEN ED ENGL 2 3 15 VI (3) (3) (3) (3) (3) ELEC 9 ELEC 10 ELEC 11 GEN ELEC (3) GEN ED 16 4 (3) (3) (3) III\_IV (4) ICT ICT ICT ICT ICT 5 15 360 (3) 377 (3) 152 (3) 220 (3) 141 (3) ICT ICT ICT TECH ICT 6 15 355 (3) 320 (3) 350 (3) 364 (3) ELEC (3) ♦ ♦ TECH ELEC (3) ICT ICT ICT TECH 7 15 362 (3) 450 (3) 435 (3) ELEC (3) TECH ELEC (3) GEN ED VWW (3) ICT GEN ED 8 12 457 (3) VWW (3) 120 Electives: